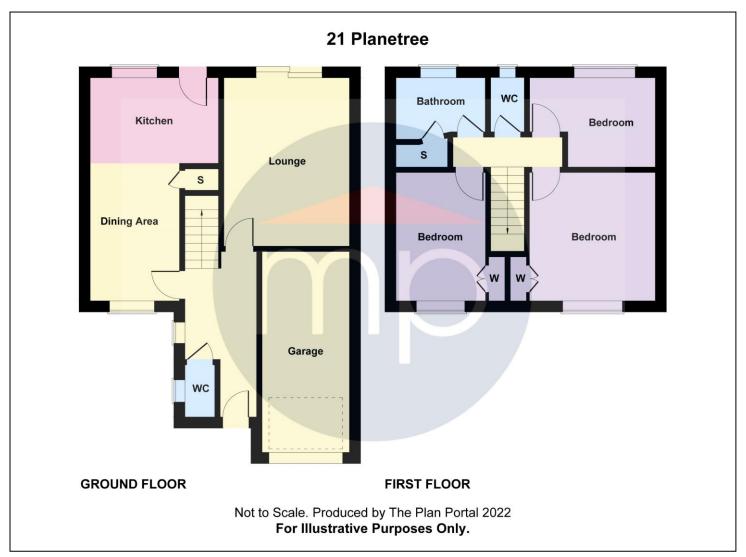

### PLANETREE COURT, TS7 8QT

A spacious three bedroom semi-detached house located within a popular cul-de-sac in Marton and featuring a block paved driveway, single garage, open plan front garden and enclosed private rear garden. Internally the accommodation briefly comprises a spacious entrance hall, cloakroom/WC, living room and an 19ft plus open plan fitted kitchen diner with a smart range of fitted units. To the first floor there are three spacious bedrooms, bathroom, and separate WC. Early viewing is advised.

#### **GROUND FLOOR**

**ENTRANCE HALL** With laminate flooring.

CLOAKROOM/WC - 1.42m x 0.97m (4'8" x 3'2") With low level WC and wash hand basin.

LIVING ROOM - 4.5m x 3.28m (14'9" x 10'9") With patio doors to the private rear garden.

# OPEN PLAN KITCHEN DINER – 6m (19'8") x 3.5m (11'6") reducing to 2.36m (7'9")

With a smart range of fitted wall and floor units, complementing work surfaces, electric double oven with gas hob, tiled splashbacks, and under stairs cupboard.

#### FIRST FLOOR

**BEDROOM ONE** - **3.45m** x **3.5m** (11'4" x 11'6") With built-in storage cupboard.

BEDROOM TWO - 3.5m x 2.36m (11'6" x 7'9") With built-in wardrobe.

BEDROOM THREE - 3.45m x 2.44m (max) (11'4" x 8' (max))

#### BATHROOM - 2.36m x 1.63m (7'9" x 5'4")

White suite comprising bath with shower over, wash hand basin, tiled walls and large storage cupboard.

SEPARATE WC

#### **GARDENS & GARAGE**

Externally there is a block paved driveway to a single garage and an open plan front garden. To the rear there is a private, well maintained garden with block paved patio area and lawn.