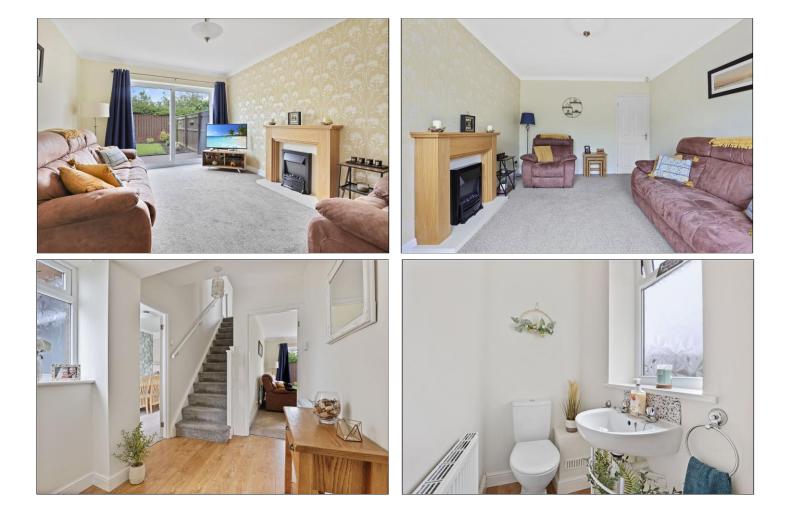

#### **GROUND FLOOR**

**ENTRANCE HALL** With laminate flooring.

CLOAKROOM/WC - 1.42m x 0.97m (4'8" x 3'2") With low level WC and wash hand basin.

LIVING ROOM - 4.5m x 3.28m (14'9" x 10'9") With patio doors to the private rear garden.

#### BATHROOM - 2.36m x 1.63m (7'9" x 5'4")

White suite comprising bath with shower over, wash hand basin, tiled walls and large storage cupboard.

SEPARATE WC