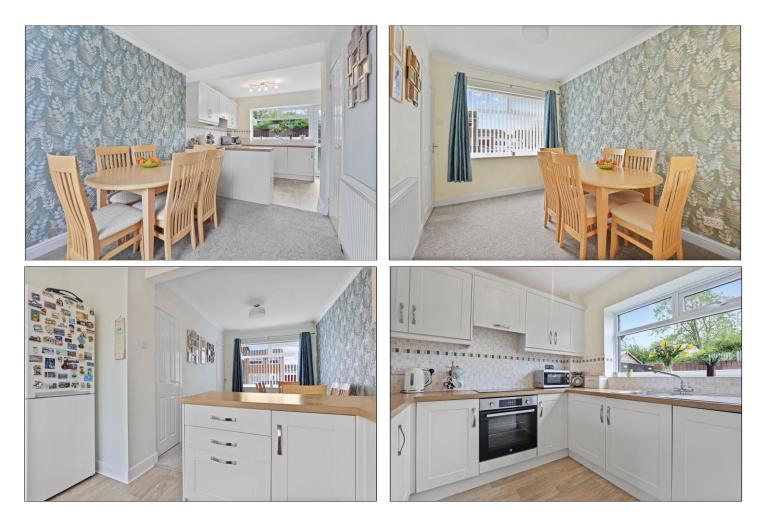

# OPEN PLAN KITCHEN DINER – 6m (19'8") x 3.5m (11'6") reducing to 2.36m (7'9")

With a smart range of fitted wall and floor units, complementing work surfaces, electric double oven with gas hob, tiled splashbacks, and under stairs cupboard.