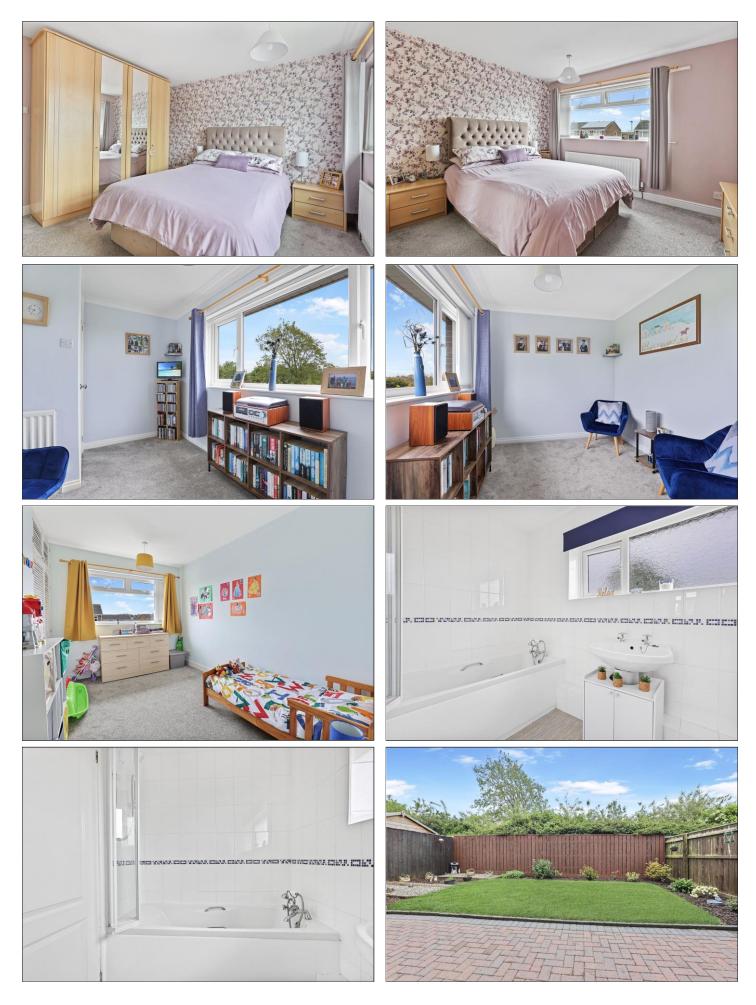

#### FIRST FLOOR

**BEDROOM ONE** - **3.45m** x **3.5m** (11'4" x 11'6") With built-in storage cupboard.

BEDROOM TWO - 3.5m x 2.36m (11'6" x 7'9") With built-in wardrobe.

BEDROOM THREE - 3.45m x 2.44m (max) (11'4" x 8' (max))

#### BATHROOM - 2.36m x 1.63m (7'9" x 5'4")

White suite comprising bath with shower over, wash hand basin, tiled walls and large storage cupboard.

SEPARATE WC

#### **GARDENS & GARAGE**

Externally there is a block paved driveway to a single garage and an open plan front garden. To the rear there is a private, well maintained garden with block paved patio area and lawn.