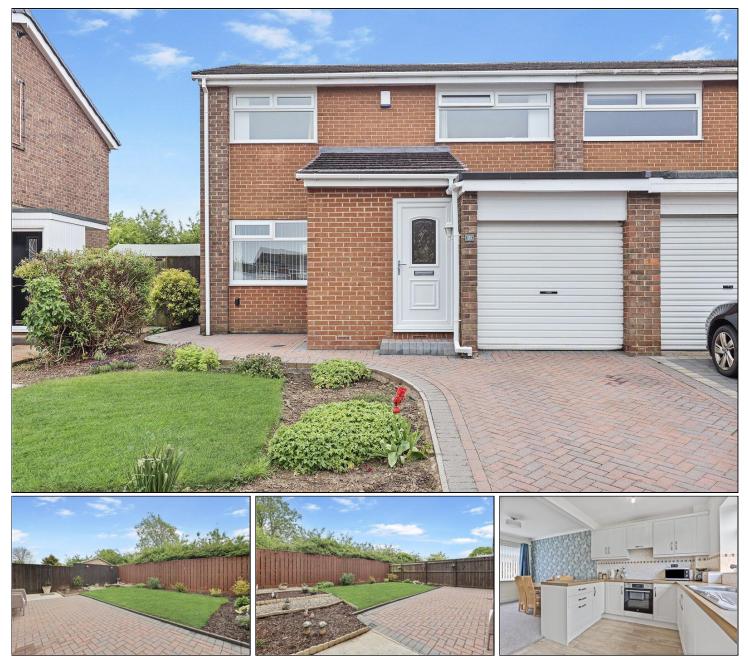

## PLANETREE COURT, MARTON, TS7 8QT

- Three Bedroom Semi Detached House
- Cul-De-Sac Setting
- Popular Area of Marton
- Open Pan Kitchen Diner with Smart Range of Fitted Units
- Separate Living Room

- Ground Floor WC
- Three Generous Size Bedrooms
- Private Rear Garden
- Block Paved Driveway to Single Garage

### PLANETREE COURT, TS7 8QT

A spacious three bedroom semi-detached house located within a popular cul-de-sac in Marton and featuring a block paved driveway, single garage, open plan front garden and enclosed private rear garden. Internally the accommodation briefly comprises a spacious entrance hall, cloakroom/WC, living room and an 19ft plus open plan fitted kitchen diner with a smart range of fitted units. To the first floor there are three spacious bedrooms, bathroom, and separate WC. Early viewing is advised.

#### **GARDENS & GARAGE**

Externally there is a block paved driveway to a single garage and an open plan front garden. To the rear there is a private, well maintained garden with block paved patio area and lawn.